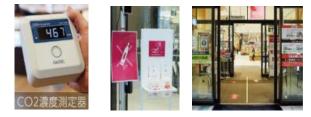

#### ◆館内の換気を強化します

CO2濃度センサーを使用し定期的に店内の濃度を測定し換気状況を確認します。数値が基準値を 超えた場合は入場制限を実施します。また出入口では換気の実施と、検温センサー、アルコール 消毒を設置。床面にある矢印サインにより、入退店時のお客さま同士の接触防止を図ります。