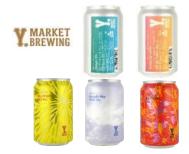

## ◆ちょっと贅沢な家飲み時間に、こだわりの総菜とお酒をご提案

ご自宅でちょっと贅沢にビールを楽しんでいただけるよう、名古屋市内唯一のクラフトビール ブルワリー「ワイマーケットブルーイング」(名古屋)や、「盛田金しゃちビール」(犬山市)、 「伊勢角屋麦酒」(三重県)など東海エリアのクラフトビール約20種類を展開します。 また当店の開店に合わせ、金のキャップに金のラベル、金の箔押しと、"金"にこだわった 盛田金しゃちビールの「金の金しゃちビール」(東海「イオン」限定)を発売します。 また、単身でお住まいの方や食事と一緒に少しだけお酒を楽しみたい方に向け、輸入ワイン や梅酒、ウイスキーなどの小容量サイズ約200品目を品揃えします。