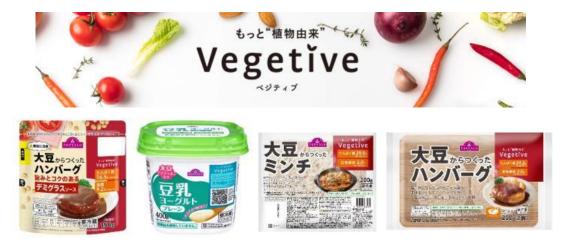

## ◆イオンならではの"健康志向に対応した"食品を展開

近年の健康志向の高まりをうけ、手軽においしく糖質をコントロールできる「糖質オフ」の デザートやレトルト食品をはじめ、豆乳やジャム、茶飲料など毎日の食卓に取り入れやすい お手頃なオーガニック食品などを展開します。

また植物由来の食品を積極的に取り入れたいという声から生まれた「トップバリュ Vegetive」シリーズから、お肉のかわりに大豆を使用した「大豆からつくった ハンバーグ」のほか、牛乳のかわりに豆乳を乳酸菌で発酵させた"大豆イソフラボン"を含む ヨーグルトなどを取り揃えます。同シリーズから新発売となる、冷凍庫にストックし、好きな ときに調理できる冷凍品として「大豆からつくったミンチ」や「大豆からつくったハンバーグ」 2品目も展開します。