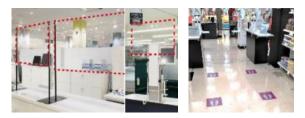

#### ◆接客・レジカウンターの飛沫防止、レジ前のキープディスタンスに取り組みます

接客・レジカウンターなど、対面での接客を伴う場所においては、飛沫感染防止のため、 パーテーションを設置します。またレジ前のキープディスタンスに取り組むため、足形サイン を用いて、お客さま間の距離の確保をご案内します。