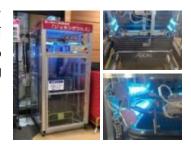

#### ◆買物かごを紫外線で除菌する「ジョキンザウルス」

買物かごの持ち手を一つずつ自動で持ち上げ、紫外線(UV-C)を 照射することで、短時間で持ち手の裏側まで除菌できる買物かご除菌 装置「ジョキンザウルス」を設置します。15秒照射で99.97% (主要部分)<sup>※</sup>と高い除菌率を実現しており、より安全・安心に買物 かごを利用いただけます。

※株式会社総合水研究所が実施した「買い物かごの付着ウイルスに対する除去性能 評価試験」より。主要部分とは、かごの縁の長辺部分裏側などを指します。