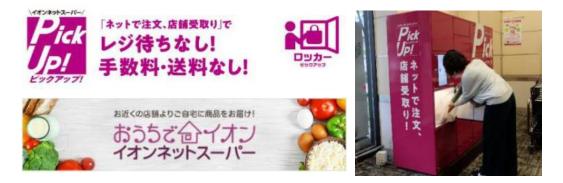

#### ◆「おうちでイオン イオンネットスーパー」ピックアップロッカーを設置

名東区エリアでは、イオン名古屋東店(名東区)を起点に「おうちでイオン イオンネット スーパー」のサービスを提供しています。ご注文された商品はご自宅への配送のほか、店舗 受け取りサービス「ピックアップ!」もご利用いただけます。当店では、イオン名古屋東店 ネットスーパーのピックアップ拠点として、店舗エントランスに専用ロッカーを設置します。 名古屋東店ネットスーパーの専用ロッカーの設置は、イオンメイトピア店(名東区)とあわせ 2か所となります。受け取り拠点が増えることで、よりお客さまのご都合の良いタイミング<sup>※</sup>で 商品を受け取りいただくことが可能となり、便利にご利用いただけます。 ※専用ロッカーでの受け取りは、店舗営業時間内となります。