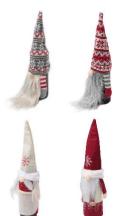

#### 瓶カバー ①サンタレッド・ホワイト②ひげサンタグレー・レッド

特 長:愛らしいサンタ―の立ち姿をイメージして作られた瓶カバーです。 表情豊かな髭と丸い鼻がチャームポイントで、瓶やペットボトルに 被せて手軽にクリスマス雰囲気を演出できる便利なアイテムです。

サイズ:①縦38cm×横13cm

②縦42cm×横12cm

価格:本体498円(税込547.80円) \*3