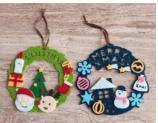

#### クリスマスフェルトリース 各種

特 長:壁や部屋を装飾できるフェルト製のオーナメントです。

サイズ:直径16cm

価格:本体100円(税込110円)