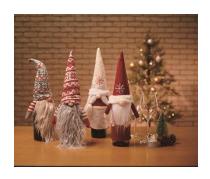

#### 瓶カバー ①サンタレッド・ホワイト②ひげサンタグレー・レッド

特 長:愛らしいサンタ―の立ち姿をイメージして作られた瓶カバーです。 表情豊かな髭と丸い鼻がチャームポイントで、瓶やペットボトルに 被せて手軽にクリスマス雰囲気を演出できる便利なアイテムです。

サイズ:①縦38cm×横13cm

②縦42cm×横12cm

価格:本体498円(税込547.80円) \*3

#### 木製オーナメント 6枚セット 雪だるま&トナカイ&サンタ

特 長:ツリーや壁に掛けて省スペースでクリスマス気分を楽しめます。

サイズ:高さ7.5cm

価格:本体598円(税込657.80円)\*3