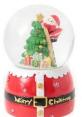

#### LEDスノードーム 登るサンタ

特 長:プレゼントを運ぶ愛らしいサンタをモチーフにしたスノー ドームです。ゆらゆら粉雪と7つの色に変わるLEDライト が安らぎのひと時を飾ります。化粧箱付きでギフトに

おすすめです。

サイズ:直径8.5 cm×高さ12.5 cm 価格:本体1,480円(税込1,628円)