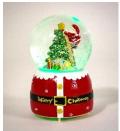

#### LEDスノードーム 登るサンタ

特 長:プレゼントを運ぶ愛らしいサンタをモチーフにしたスノー ドームです。ゆらゆら粉雪と7つの色に変わるLEDライト が安らぎのひと時を飾ります。化粧箱付きでギフトに

おすすめです。

サイズ:直径8.5 cm×高さ12.5 cm 価格:本体1,480円(税込1,628円)