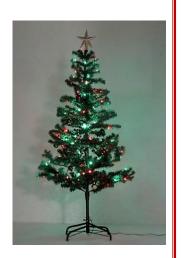

### セットツリー

特 長:ツリー、ライト、オーナメントがセットになっています。前年の 約3倍のLEDライトが装着済で、セッティング、収納に便利です。

<セット内容>

120cm: LEDライト70球(装着済)、トップスター、

ボールオーナメント9個(レッド、グリーン、ゴールド各3個)

150cm: LEDライト100球(装着済)、トップスター、

ボールオーナメント12個(レッド、グリーン、ゴールド各4個)

価格:120cm/本体2,980円(税込3,278円) 150cm/本体3,980円(税込4,378円)