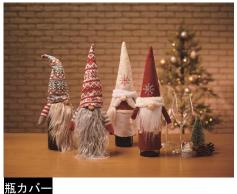

#### 瓶カバー ①サンタレッド・ホワイト②ひげサンタグレー・レッド

特 長:愛らしいサンタ―の立ち姿をイメージして作られた瓶カバーです。 表情豊かな髭と丸い鼻がチャームポイントで、瓶やペットボトルに 被せて手軽にクリスマス雰囲気を演出できる便利なアイテムです。

サイズ:①縦38cm×横13cm

②縦42cm×横12cm

価格:本体498円(税込547.80円) \*3