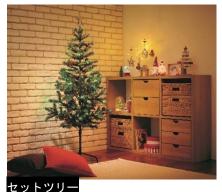

### セットツリー

特 長:ツリー、ライト、オーナメントがセットになっています。前年の 約3倍のLEDライトが装着済で、セッティング、収納に便利です。

<セット内容>

120cm: LEDライト70球(装着済)、トップスター、

ボールオーナメント9個(レッド、グリーン、ゴールド各3個)

150cm: LEDライト100球(装着済)、トップスター、

ボールオーナメント12個(レッド、グリーン、ゴールド各4個)

価格:120cm/本体2,980円(税込3,278円) 150cm/本体3,980円(税込4,378円)