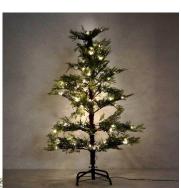

### セットツリー

特 長:ツリー、ライト、オーナメントがセットになっています。前年の 約3倍のLEDライトが装着済で、セッティング、収納に便利です。

<セット内容>

120cm: LEDライト70球(装着済)、トップスター、

ボールオーナメント9個(レッド、グリーン、ゴールド各3個)

150cm: LEDライト100球(装着済)、トップスター、

ボールオーナメント12個(レッド、グリーン、ゴールド各4個)

価格:120cm/本体2,980円(税込3,278円) 150cm/本体3,980円(税込4,378円)

#### ナチュラルツリー LEDライト付き

特 長: LEDライト70球のあたたかみのある 光でクリスマスを演出します。葉や幹の 色がよりリアルに表現され、落ち着いた 色合いのツリーです。ライトはUSB 給電式で8通りの点灯パターンを楽しめ

ます。

サイズ: 120cm

価格:本体7,980円(税込8,778円)