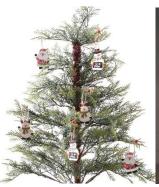

#### ナチュラルツリー LEDライト付き

特 長: LEDライト70球のあたたかみのある 光でクリスマスを演出します。葉や幹の 色がよりリアルに表現され、落ち着いた 色合いのツリーです。ライトはUSB 給電式で8通りの点灯パターンを楽しめ

ます。

サイズ: 120cm

価格:本体7,980円(税込8,778円)