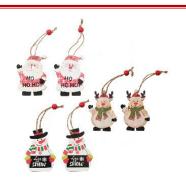

#### 木製オーナメント 6枚セット 雪だるま&トナカイ&サンタ

特 長:ツリーや壁に掛けて省スペースでクリスマス気分を楽しめます。

サイズ:高さ7.5cm

価格:本体598円(税込657.80円)\*3