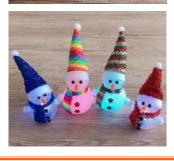

#### 雪だるまライト 各種

特 長:雪だるまをモチーフとしたLEDライトです。ライトの 色が変化します。玄関や棚に飾りやすいサイズです。

サイズ: 14.5 cm×7.5 cm

価格:本体100円(税込110円)

※3:単品で購入した場合、税込価格は小数点以下が切り捨てになります。