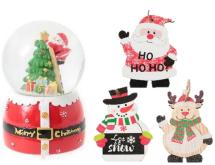

#### LEDスノードーム 登るサンタ

特 長:プレゼントを運ぶ愛らしいサンタをモチーフにしたスノー ドームです。ゆらゆら粉雪と7つの色に変わるLEDライト が安らぎのひと時を飾ります。化粧箱付きでギフトに

おすすめです。

サイズ:直径8.5 cm×高さ12.5 cm 価格:本体1,480円(税込1,628円)

## 「キャンドゥ」商品 Can 大Do

#### クリスマスフェルトリース 各種

特 長:壁や部屋を装飾できるフェルト製のオーナメントです。

サイズ:直径16cm

価格:本体100円(税込110円)

#### ペーパーガーランド アニマルサンタ

特 長:カラフルな衣装のアニマルサンタデザインのかわいい

ペーパーガーランドです。

サイズ: 1枚は17cm×9cm、全長2m

価格:本体100円(税込110円)

#### 雪だるまライト 各種

特 長:雪だるまをモチーフとしたLEDライトです。ライトの 色が変化します。玄関や棚に飾りやすいサイズです。

サイズ: 14.5 cm×7.5 cm

価格:本体100円(税込110円)

※3:単品で購入した場合、税込価格は小数点以下が切り捨てになります。