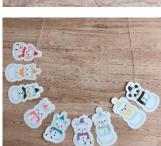

#### ペーパーガーランド アニマルサンタ

特 長:カラフルな衣装のアニマルサンタデザインのかわいい

ペーパーガーランドです。

サイズ: 1枚は17cm×9cm、全長2m

価格:本体100円(税込110円)