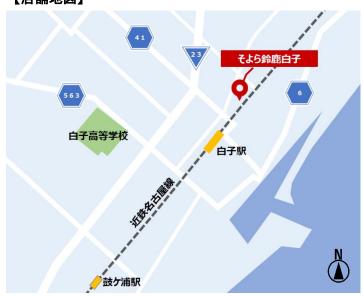

### 【店舗地図】

### 【施設概要】

所 在 地 : 三重県鈴鹿市白子駅前3番1号

施 設 名 : そよら鈴鹿白子

核 店 舗 : イオンスタイル鈴鹿白子

敷地面積 : 約19,056㎡ 延床面積 : 約11,379㎡

駐車台数 : 約291台 SC構造 : 地上2階建て 開店予定 : 2024年春