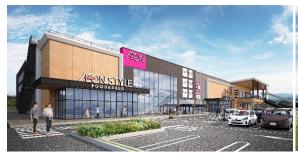

# 三重県初!イオンリテールの新たな都市型SC 2024年春「そよら鈴鹿白子」を出店

イオンリテールは2024年春、三重県鈴鹿市に「そよら鈴鹿白子」(以下、当SC)を 出店します。

※画像は9月15日時点のイメージ。

当SCの前身は、1975年「ジャスコ白子店」としてオープンし、1989年の増築を機に「白子ショッピングタウンサンズ」と屋号を変え、2021年2月の一時休業まで約45年間にわたり、地域とともに歩んでまいりました。

こうしたなか当SCは、「集いの空間」と「便利さ」・「美味しさ」を提供する、子どもを連れて一番快適に過ごせる身近な施設を目指します。核店舗の「イオンスタイル鈴鹿白子」では、"便利さ"と"美味しさ"を追求する食と、日常生活に必要なヘルス&ウエルネス商品やコモディティ用品を揃えた、地域のお客さまの日々のくらしに便利なお店を目指します。

※本リリースは2023年9月15日時点の情報です。今後変更になる場合がございます。